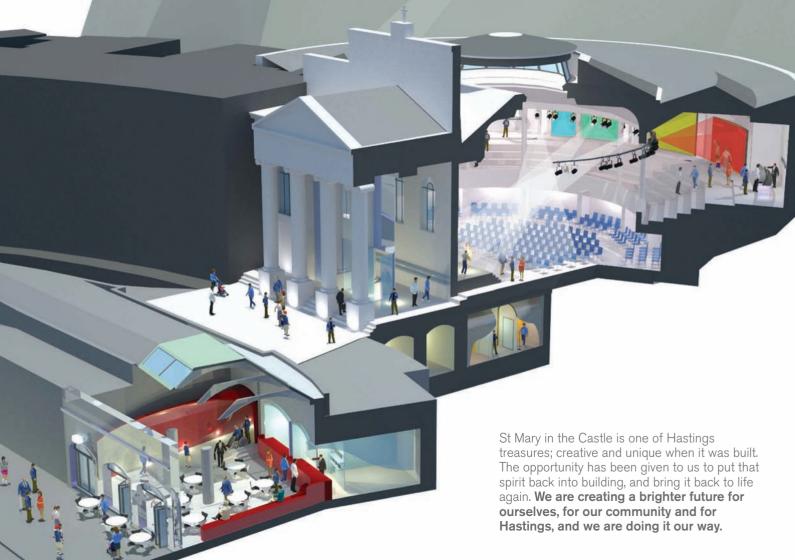

F-ISH & HASTINGS TRUST PRESENT

## HASTINGSMYPLACE

(THE POINT AT ST MARY IN THE CASTLE)

## PRIVATE VIEW 6\_9PM 6TH NOVEMBER

5TH NOVEMBER UNTIL 19TH NOVEMBER \_ SATURDAY-SUNDAY 12PM/4PM\_MONDAY-FRIDAY 11AM/4PM DISCUSSION WITH THE YOUTH COUNCIL 12TH NOVEMBER 6PM/8PM

44/45 ROBERTSON STREET HASTINGS TN34 1HL EAST SUSSEX F-ISH.CO.UK \_ INFO@F-ISH.CO.UK \_ 0FFICE 0845 4090560 \_ GALLERY 0845 4090561 SIMON HEDGES 07964 545702 \_ simon@f-ish.co.uk

HASTINGS TRUST\_01424 446373\_HASTINGSTRUST.COM\_mel@hastingstrust.co.uk











FUNDED THROUGH THE DEPARTMENT OF CHILDREN SCHOOLS AND FAMILIES MYPLACE PROGRAMME VIA THE BIG LOTTERY FUND.
F-ISH CREATIVE TRUST COMMUNITY ENGAGEMENT SUPPORTED BY CREATIVE MEDIA CENTRE SEA SPACE DESIGN WWW.WAVE.COOP IMAGE DUNN+CTM ARCHITECTS