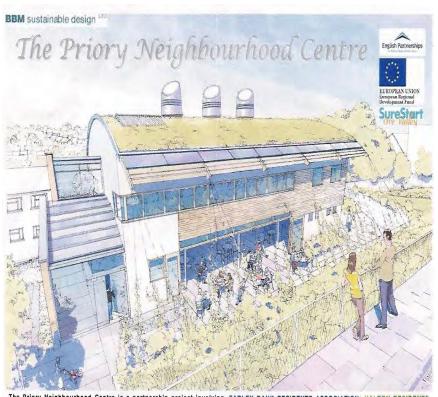

# Urban Conservation – Built Assets

The Priory Neighbourhood Centre is a partnership project involving, FARLEY BANK RESIDENTS ASSOCIATION; HALTON RESIDENTS ASSOCIATION; SURESTART ORE VALLEY; THE ORE VALLEY FORUM: HASTINGS YOUTH COUNCIL; HASTINGS BOROUGH COUNCIL; EAST SUSSEX YOUTH SERVICES; SOUND ARCHITECTS; SUSSEX POLICE AUTHORITY, HASTINGS TRUST; HASTINGS FIVE-A-DAY PROJECT: ORE VALLEY RESIDENTS SERVICES ORGANISATION. OASIS ORE ADVICE SERVICE, HORIZONS EDUCATION PROJECT